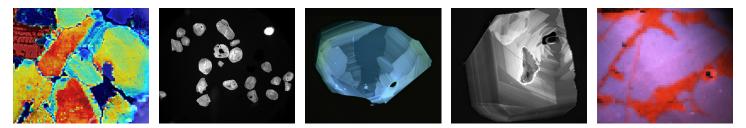

## JOLT

Delmic is introducing its newest member of the SPARC cathodoluminecence(CL) detection product range: JOLT. This refined and novel detector is highly suitable for CL measurements on samples in geological, optoelectronic and other applications.

JOLT comes in two variations: a panchromatic version and a RGB color version. It can be mounted on any SEM with a free EDS port, and is controlled by an external control panel in combination with SEM control computer.

## JOLT at a glance

- Panchromatic CL detection
- RGB CL detection (with option Delmic JOLT<sup>+</sup> RGB)
- Easy installation
- No alignment needed
- User friendly operation
- Mounted on single port
- Works in combination with other detectors
- External control panel for image optimization and signal controls
- Based on unique high-end MPPC sensor technology
- Spectral range: 270 900 nm
- Compatibile with all SEM models